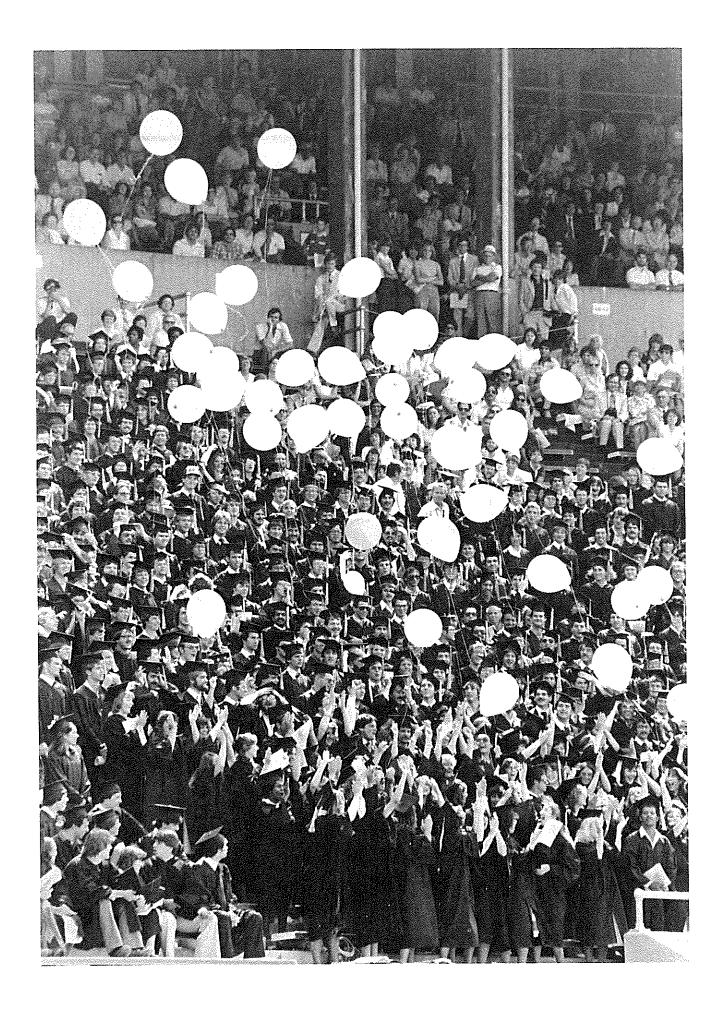

# Awarding of Diplomas

Recessional

Excerpts from the commencement ceremony will be broadcast on WOSU-TV, Channel 34, at 5:30 p.m. today.