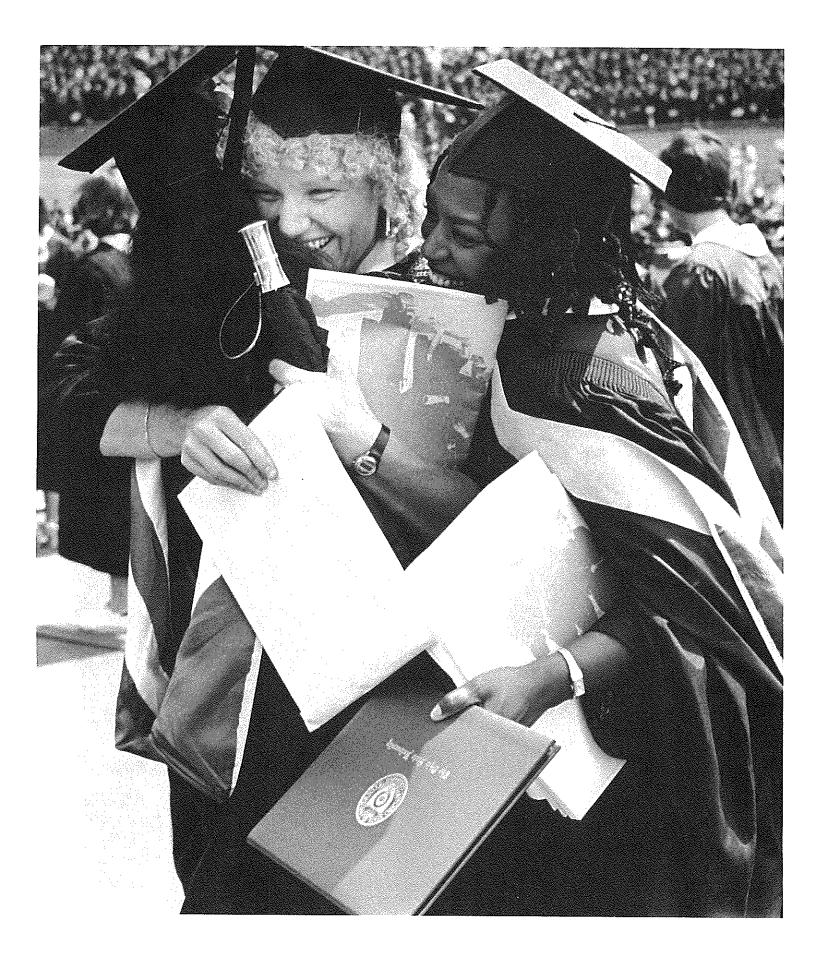

# Awarding of Diplomas

Recessional

Excerpts from the commencement ceremony will be broadcast on WOSU-TV, Channel 34, at 5:30 p.m. today.