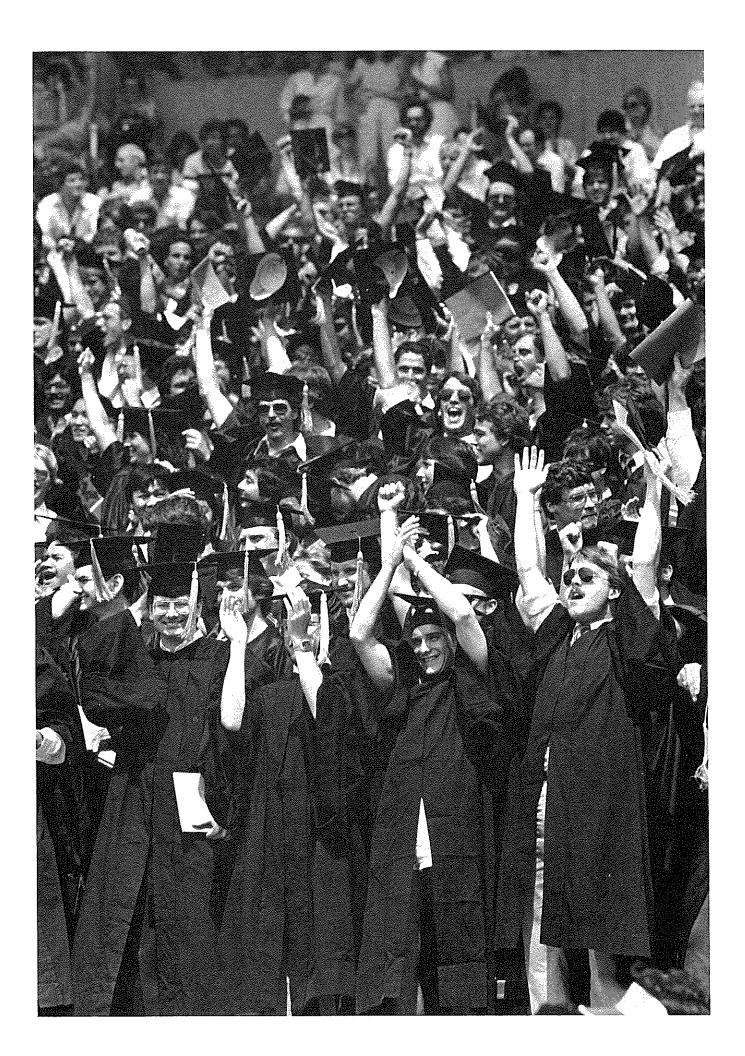

# Awarding of Diplomas

Recessional

Excerpts from the commencement ceremony will be broadcast on WOSU-TV, Channel 34, at 5:30 p.m. today.